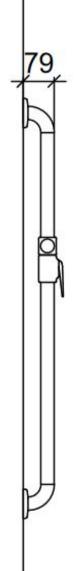

## **Blueprint**

# 16388

MODULAR - SHOWER SUPPORT 1000 mm with a shower head holder