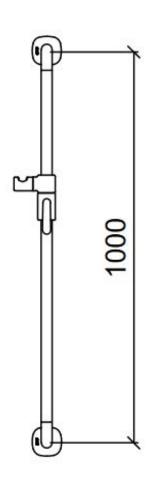

## **Blueprint**

# 16388

MODULAR - SHOWER SUPPORT 1000 mm with a shower head holder