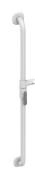

### 16388 Modular shower support

Shower support rails have a special oval shape which enables a natural firm grip. Load-bearing capacity is 225 kg. The rail frame is aluminium, with antimicrobial paint. Additional hardware is polymer. Mounting hardware is included.

Modular shower support rail 1000 mm, with a shower head holder