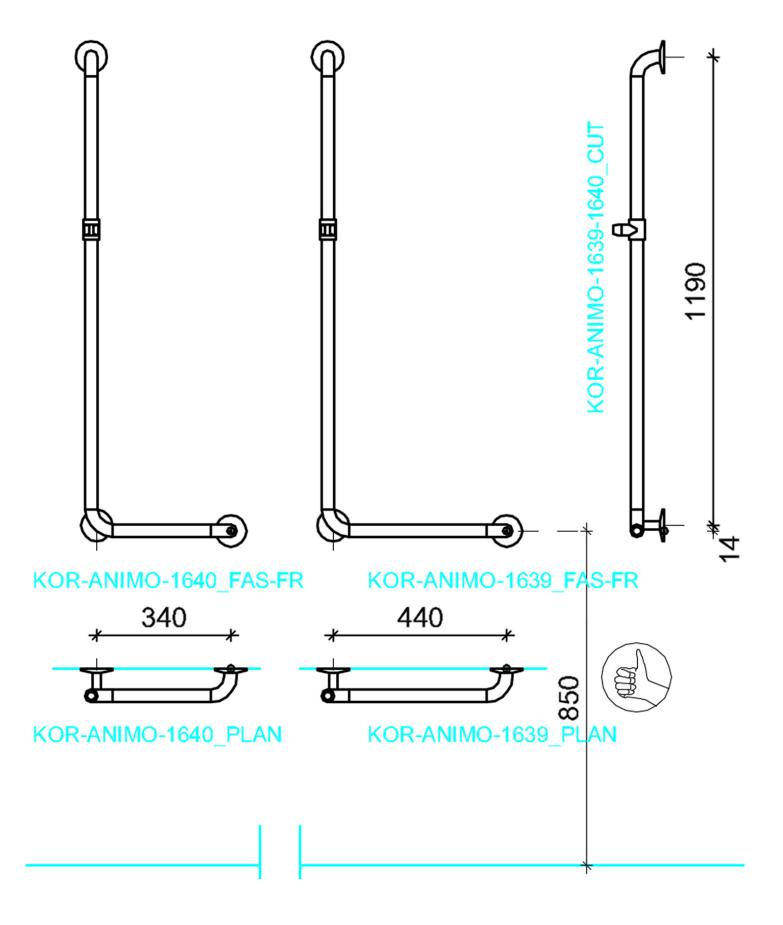

## 1639 Animo L shower rail

The rail frame is aluminium, with ridged nylon covering the back section. The rail Ø 32 mm. Includes a shower head holder. L-shaped support rails can be used also as a towel rail.

## Product numbers:

- 1639 White
- 1639H Grey

NOTICE! The length is measured from the mid-point of the end cap to the midpoint of the other end cap.

| Product Information |         |            |                 |
|---------------------|---------|------------|-----------------|
| Width               | 440 mm  | Color      | -               |
| Length              | -       | Rail color | -               |
| Height              | 1200 mm | Material   | aluminium/nylon |
| Depth               | -       | Handedness | both            |