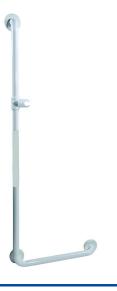

## 1639 Animo L shower rail

The rail frame is aluminium, with ridged nylon covering the back section. The rail Ø 32 mm. Includes a shower head holder. L-shaped support rails can be used also as a towel rail.

## Product numbers:

- 1639 White
- 1639H Grey

NOTICE! The length is measured from the mid-point of the end cap to the midpoint of the other end cap.

| Product Information |         |            |                 |
|---------------------|---------|------------|-----------------|
| Width               | 440 mm  | Color      | -               |
| Length              | -       | Rail color | -               |
| Height              | 1200 mm | Material   | aluminium/nylon |
| Depth               | -       | Handedness | both            |