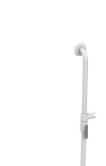

## 16399 Modular L shower support

Modular L shower support rails have a slim, oval shape, which allows for a natural firm grip. The rail frame is aluminium, with antimicrobial paint.

Additional hardware is polymer. The rail diameter is 30 x 33 mm.

The horizontal rail can be placed either left or right. Load-bearing capacity is 225 kg. One showerhead holder and mounting hardware included.

Modular L-handrail 450 + 1200 mm, includes a showerhead holder

#### **Product numbers:**

- 16399WAM White, with white profile • 16399GAM White, with grey profile
- 16399RAM White, with red profile

| Product Information |         |            |                |
|---------------------|---------|------------|----------------|
| Width               | 450 mm  | Color      | white          |
| Length              | -       | Rail color | white/grey/red |
| Height              | 1200 mm | Material   | aluminum       |
| Depth               | -       | Handedness | -              |