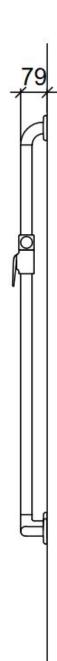

e placed either left or right. Load-bearing capacity is 225 kg. One showerhead holder and mounting hardware included.

Modular L-handrail 450 + 1200 mm, includes a showerhead holder

#### **Product numbers:**

- 16399WAM White, with white profile • 16399GAM White, with grey profile
- 16399RAM White, with red profile

| Product Information |         |            |                |
|---------------------|---------|------------|----------------|
| Width               | 450 mm  | Color      | white          |
| Length              | -       | Rail color | white/grey/red |
| Height              | 1200 mm | Material   | aluminum       |
| Depth               | -       | Handedness | -              |

### **Blueprint**

# 16399

MODULAR - SHOWER SUPPORT 450 + 1200 mm with a shower head holder