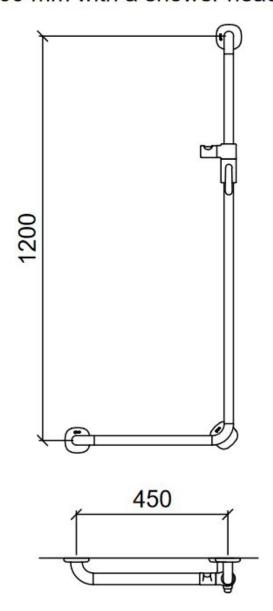

The horizontal rail can be placed either left or right. Load-bearing capacity is 225 kg. One showerhead holder and mounting hardware included.

Modular L-handrail 450 + 1200 mm, includes a showerhead holder

#### **Product numbers:**

- 16399WAM White, with white profile • 16399GAM White, with grey profile
- 16399RAM White, with red profile

| Product Information |         |            |                |
|---------------------|---------|------------|----------------|
| Width               | 450 mm  | Color      | white          |
| Length              | -       | Rail color | white/grey/red |
| Height              | 1200 mm | Material   | aluminum       |
| Depth               | -       | Handedness | -              |

### **Blueprint**