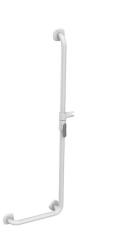

## 16400 Modular L shower support

Modular L shower support rails have a slim, oval shape, which allows for a natural firm grip. The rail frame is aluminium, with antimicrobial paint. Additional hardware is polymer. The rail diameter is 30 x 33 mm.

The horizontal rail can be placed either left or right. Load-bearing capacity is 225 kg. One showerhead holder and mounting hardware included.

Modular L shower support 350 + 1200 mm, includes a shower head holder

Product numbers:

- 16400WAM White, with white profile
- 16400GAM White, with grey profile
- 16400RAM White, with red profile

| Product Information |         |            |                    |
|---------------------|---------|------------|--------------------|
| Width               | 350 mm  | Color      | white              |
| Length              | -       | Rail color | white / grey / red |
| Height              | 1200 mm | Material   | aluminum           |
| Depth               | -       | Handedness | -                  |