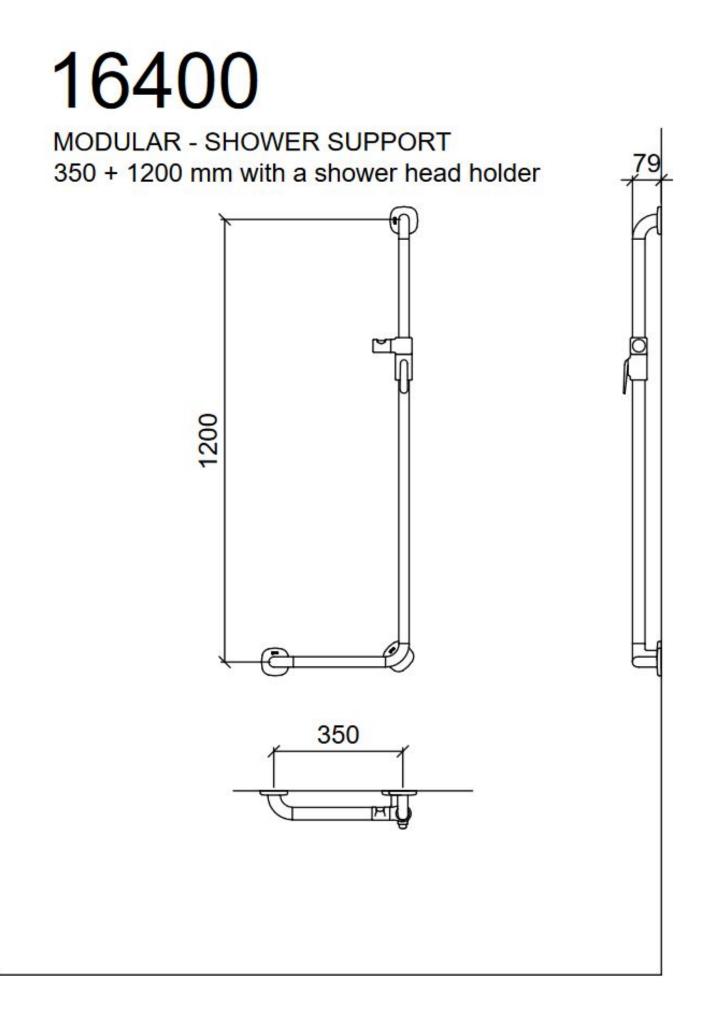

## 16400 Modular L shower support

Modular L shower support rails have a slim, oval shape, which allows for a natural firm grip. The rail frame is aluminium, with antimicrobial paint. Additional hardware is polymer. The rail diameter is 30 x 33 mm.

The horizontal rail can be placed either left or right. Load-bearing capacity is 225 kg. One showerhead holder and mounting hardware included.

Modular L shower support 350 + 1200 mm, includes a shower head holder

Product numbers:

- 16400WAM White, with white profile
- 16400GAM White, with grey profile
- 16400RAM White, with red profile

| Product Information |         |            |                    |
|---------------------|---------|------------|--------------------|
| Width               | 350 mm  | Color      | white              |
| Length              | -       | Rail color | white / grey / red |
| Height              | 1200 mm | Material   | aluminum           |
| Depth               | -       | Handedness | -                  |

**Blueprint** 