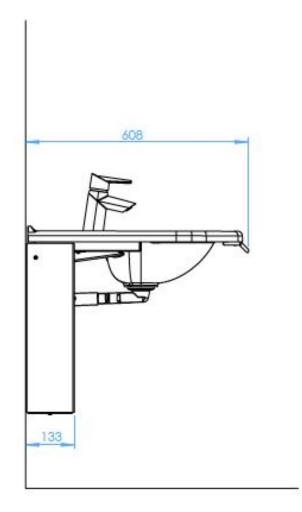

## 21273112 Electric height adjustment

Height adjustment system with electricity for Royal basins.

Allows smooth and easy customization of the basin height. The height adjustment range is 200 mm (recommended operating height of the basin is 700 mm when the height is adjusted to minimum).

## **Blueprint**

Väinö Korpinen Oy

www.korpinen.com