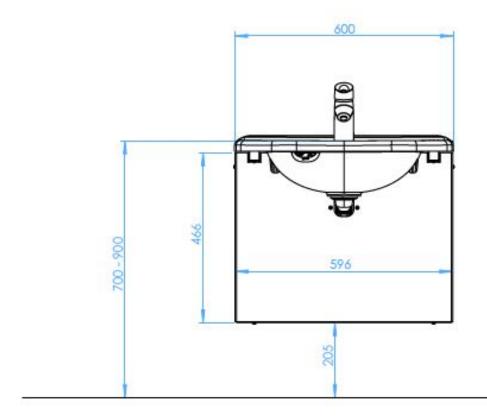

## 21273112 Electric height adjustment

Height adjustment system with electricity for Royal basins.

Allows smooth and easy customization of the basin height. The height adjustment range is 200 mm (recommended operating height of the basin is 700 mm when the height is adjusted to minimum).

## **Blueprint**

Väinö Korpinen Oy

www.korpinen.com