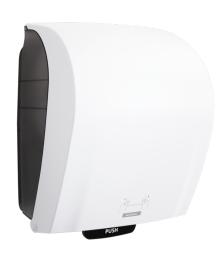

## 40735 Katrin paper towel dispenser

Katrin System Towel Dispenser XL

- When paper is not visible, there is an easy-to-use PUSH leaver for paper feeding
- Controlled consumption and minimum resistance to draw
- High capacity: 1058 sheets per Katrin XL 1-ply roll
- Paper consumption is easy to control, thanks to the transparent side panels
- Designed to function: Low pull force cutting unit and customized Antijam cutting unit design

| Product Information |        |            |         |
|---------------------|--------|------------|---------|
| Width               | 280 mm | Color      | white   |
| Length              | -      | Rail color | -       |
| Height              | 400 mm | Material   | plastic |
| Depth               | 228 mm | Handedness | -       |