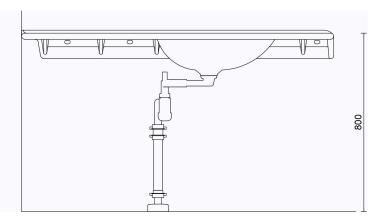

The basin design embodies the new European PMR standard, which requires 300 mm empty space below to allow for wheelchair access.

A white pop-up drain plug, fixed water trap, and mounting hardware are included with the basin. Right- and left-handed basins are available, classified by the direction of the tapered tail.

#### Without overflow:

- 62081WAM ilman yv, all white
- 62081GAM ilman yv, with grey accents
- 62081RAM ilman yv, with red accents

| Product Information |         |            |           |
|---------------------|---------|------------|-----------|
| Width               | 1400 mm | Color      | white     |
| Length              | -       | Rail color | -         |
| Height              | 203 mm  | Material   | composite |
| Depth               | 576 mm  | Handedness | right     |