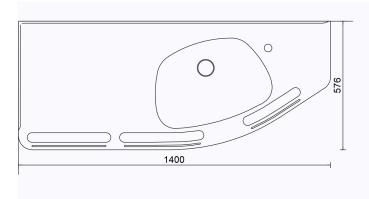

### 62081 Sense Plus basin

Gaius Sense Plus basins are made of a durable and antimicrobial composite material. The basin is seamless, with fixed rails in front to support standing and ease approach. The angle of the front rim ensures that splashes stay inside the basin. Additional accent colour strips are available for the rails to promote better spatial recognition: grey (RAL 7037) or red (RAL 3003).

The basin design embodies the new European PMR standard, which requires 300 mm empty space below to allow for wheelchair access.

A white pop-up drain plug, fixed water trap, and mounting hardware are included with the basin. Right- and left-handed basins are available, classified by the direction of the tapered tail.

The 1400 mm width provides a broad table top, with capacity to add a wall-mounted cabinet below the tapered end.

Right-handed Sense Plus basin.

#### Without overflow:

- 62081WAM ilman yv, all white
- 62081GAM ilman yv, with grey accents
- 62081RAM ilman yv, with red accents

| Product Information |         |            |           |
|---------------------|---------|------------|-----------|
| Width               | 1400 mm | Color      | white     |
| Length              | -       | Rail color | -         |
| Height              | 203 mm  | Material   | composite |
| Depth               | 576 mm  | Handedness | right     |