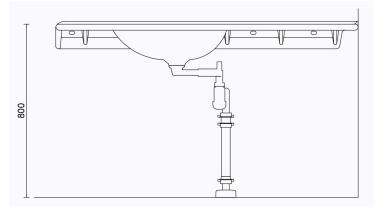

The basin design embodies the new European PMR standard, which requires 300 mm empty space below to allow for wheelchair access.

A white pop-up drain plug, fixed water trap, and mounting hardware are included with the basin. Right- and left-handed basins are available, classified by the direction of the tapered tail.

#### Blueprint