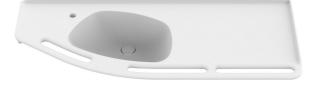

### 62082 Sense Plus basin

Gaius Sense Plus basins are made of a durable and antimicrobial composite material. The basin is seamless, with fixed rails in front to support standing and ease approach. The angle of the front rim ensures that splashes stay inside the basin. Additional accent colour strips are available for the rails to promote better spatial recognition: grey (RAL 7037) or red (RAL 3003).

The 1400 mm width provides a broad table top, with capacity to add a wallmounted cabinet below the tapered end.

Left-handed Sense Plus basin.

Product numbers:

With overflow:

- 62082WAM, all white
- 62082GAM, with grey accents
- 62082RAM, with red accents