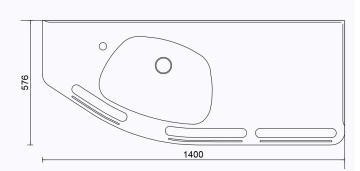

The 1400 mm width provides a broad table top, with capacity to add a wallmounted cabinet below the tapered end.

Left-handed Sense Plus basin.

Product numbers:

With overflow:

- 62082WAM, all white
- 62082GAM, with grey accents
- 62082RAM, with red accents

#### Without overflow:

- 62082WAM ilman yv, all white
- 62082GAM ilman yv, with grey accents
- 62082RAM ilman yv, with red accents

| Product Information |         |            |           |
|---------------------|---------|------------|-----------|
| Width               | 1400 mm | Color      | white     |
| Length              | -       | Rail color | -         |
| Height              | 203 mm  | Material   | composite |
| Depth               | 576 mm  | Handedness | left      |

#### Blueprint