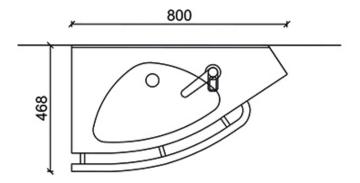

### 6302 Mini basin, righ-handed

Mini basins are made of a durable and antimicrobial cast marble. Due to its compact size, the basin is most suitable for small bathrooms. The Mini basin has fixed rails in front to support standing and ease approach. The angle of the front rim ensures that splashes stay inside the basin. Rails are available in different accent colours, to promote better spatial recognition: white (RAL 9016), grey (RAL 7037) and red (RAL 3003).

Right-handed Mini basin.

#### **Product numbers:**

6302WAM white rail 6302GAM grey rail 6302RAM red rail

Without overflow:

**6302WAM ilman** yv white rail **6302GAM ilman yv** grey rail **6302RAM ilman** yv red rail

| Product Information |        |            |             |
|---------------------|--------|------------|-------------|
| Width               | 800 mm | Color      | white       |
| Length              | -      | Rail color | -           |
| Height              | -      | Material   | cast marble |
| Depth               | 470 mm | Handedness | right       |

# **Blueprint**