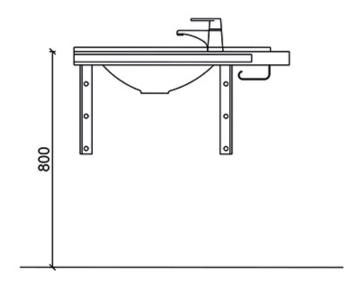

Wall brackets and fixed water trap are included with the basin. Mounting hardware sold separately. Manual height adjustments are available for the model

Right- and left-handed basins are available, classified by the side of the tapered tail. The recommended mounting height is 800 mm.

# **Blueprint**