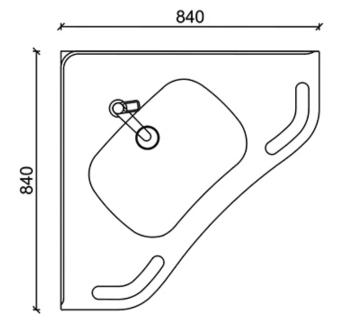

The side width is 840 mm (in cut corner basin 560 mm), with 740 mm diagonal length from the corner to the front rim. Load-bearing capacity of the basin is  $+400 \, \mathrm{kg}$ .

Gaius Sense Corner basin without overflow, 840 x 840 mm

#### **Product numbers:**

- 65000WAM, white
- 65000GAM, with grey accents
- 65000RAM, with red accents

| Product Information |        |            |           |
|---------------------|--------|------------|-----------|
| Width               | 840 mm | Color      | white     |
| Length              | -      | Rail color | -         |
| Height              | 203 mm | Material   | composite |
| Depth               | 840 mm | Handedness | -         |