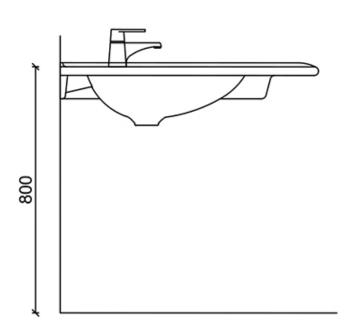

The basin design embodies the new European PMR standard, which requires 300 mm empty space below to allow for wheelchair access.

A toilet paper dispenser, a white pop-up drain plug, fixed water trap, and mounting hardware are included with the basin. The basin can be customized to not include the overflow drain opening.

The side width is 840 mm (in cut corner basin 560 mm), with 740 mm diagonal length from the corner to the front rim. Load-bearing capacity of the basin is  $+400 \, \mathrm{kg}$ .

Gaius Sense Corner basin without overflow, 840 x 840 mm