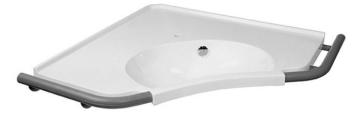

## 6519 Hospital basin

Hospital basins are made of a durable and antimicrobial cast marble. The Hospital basin has fixed rails on both sides to support standing and ease approach. The rounded front edge combined with the side rails, with antimicrobial elastomeric coating, form a uniform support rail. The angle of the front rim ensures that splashes stay inside the basin. Rails are available in different accent colours (colors available: grey RAL7037 and red RAL 3003), to promote better spatial recognition.

A toilet paper dispenser, wall brackets, and fixed water trap are included with the basin. Mounting hardware sold separately. Manual or electric height adjustments are available for the model.

Hand rails can support up to 160 kg (Etteplan test). All basins have been CEcertified. The basin is customizable to come without overflow.