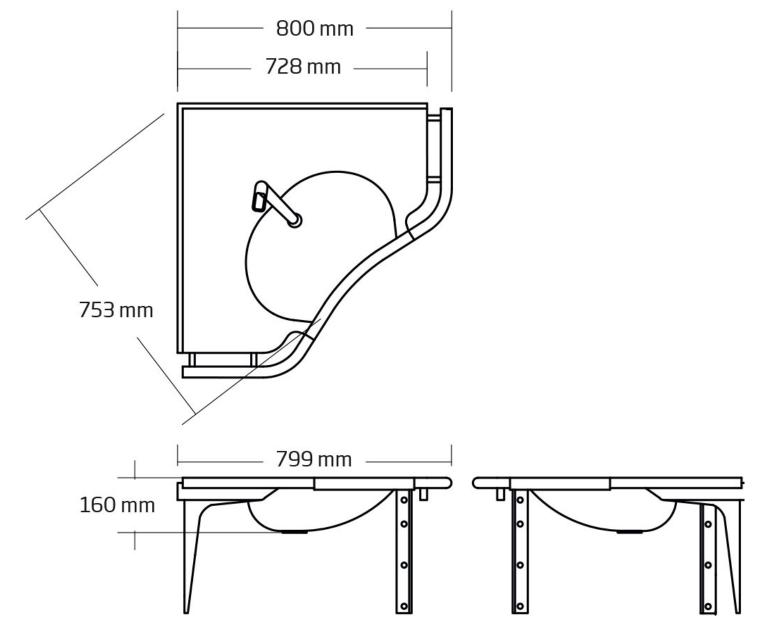

er dispenser, wall brackets, and fixed water trap are included with the basin. Mounting hardware sold separately. Manual or electric height adjustments are available for the model.

Hand rails can support up to 160 kg (Etteplan test). All basins have been CEcertified. The basin is customizable to come without overflow.

Hospital basin without overflow.

Product number:

6519RAM, with grey elastomeric rails

| Product Information |        |            |               |
|---------------------|--------|------------|---------------|
| Width               | 800 mm | Color      | white         |
| Length              | -      | Rail color | grey RAL 7037 |
| Height              | -      | Material   | cast marble   |
| Depth               | 800 mm | Handedness | -             |

**Blueprint** 



www.korpinen.com