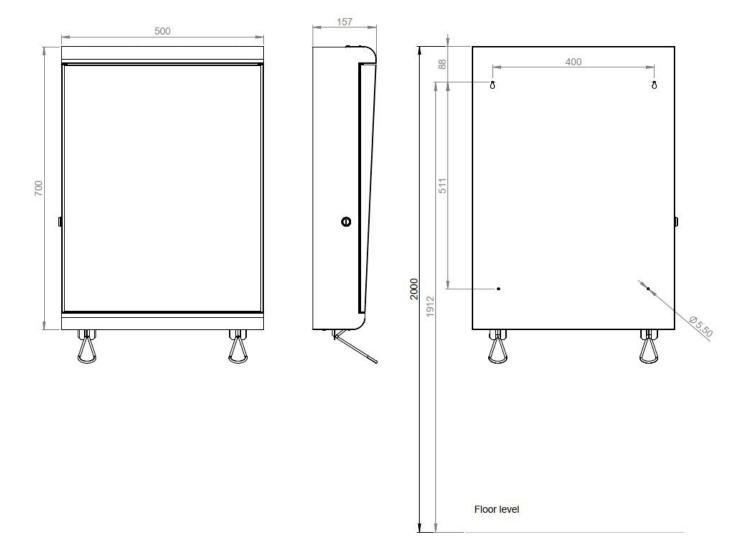

gnetic closure. The moisture-resistant frames of Gaius mirror cabinets derive from the 0.7 mm electro-galvanised steel sheet with additional antimicrobial properties.

Gaius mirror cabinet with slanted mirror door, left-handed

- slanted mirror door
- left-handed (hinges on the left)
- one shelf
- a high paper towel holder
- a paper towel dispenser hole
- 2 elbow-operated Dispenso Pac dispensers
- white antimicrobial paint
- mounting hardware included

| Product Information |        |            |       |
|---------------------|--------|------------|-------|
| Width               | 500 mm | Color      | white |
| Length              | -      | Rail color | -     |
| Height              | 700 mm | Material   | steel |
| Depth               | 160 mm | Handedness | left  |

## **Blueprint**