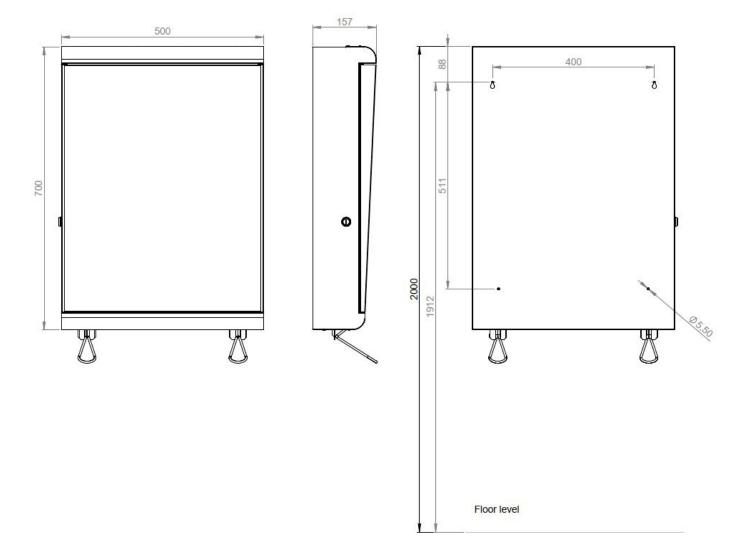

## 95281R Gaius mirror cabinet with slanted mirror door

Gaius mirror cabinet with slanted mirror door, from which also a wheelchair and children can see themselves. The door has sturdy hinges and a lock, but can also be fitted with a magnetic closure. The moisture-resistant frames of Gaius mirror cabinets derive from the 0.7 mm electro-galvanised steel sheet with additional antimicrobial properties.

## **Blueprint**