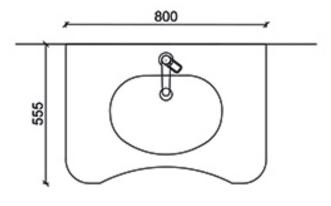

### 6400 Aino basin

Aino basins are made of durable and antimicrobial cast marble. The basin is specially designed for wheelchair patients in co-operation with the Käpylä Rehabilitation Centre SYNAPSIA of the Finnish Association for the Disabled. Its design includes sufficient leg space and plenty of tabletop space for elbow support. The Aino basin is suitable for both homes and public bathrooms, as it is easy to clean and hygienic.

#### Product numbers:

- **6400AM**, Aino basin with overflow
- **6400AM ilman yv**, Aino basin without overflow

| Product Information |        |            |             |
|---------------------|--------|------------|-------------|
| Width               | 800 mm | Color      | -           |
| Length              | -      | Rail color | -           |
| Height              | -      | Material   | cast marble |
| Depth               | 555 mm | Handedness | -           |