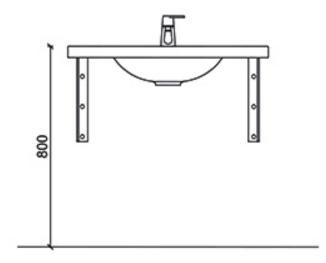

Fixed water trap and wall brackets are included. Mounting hardware sold separately.

## **Blueprint**