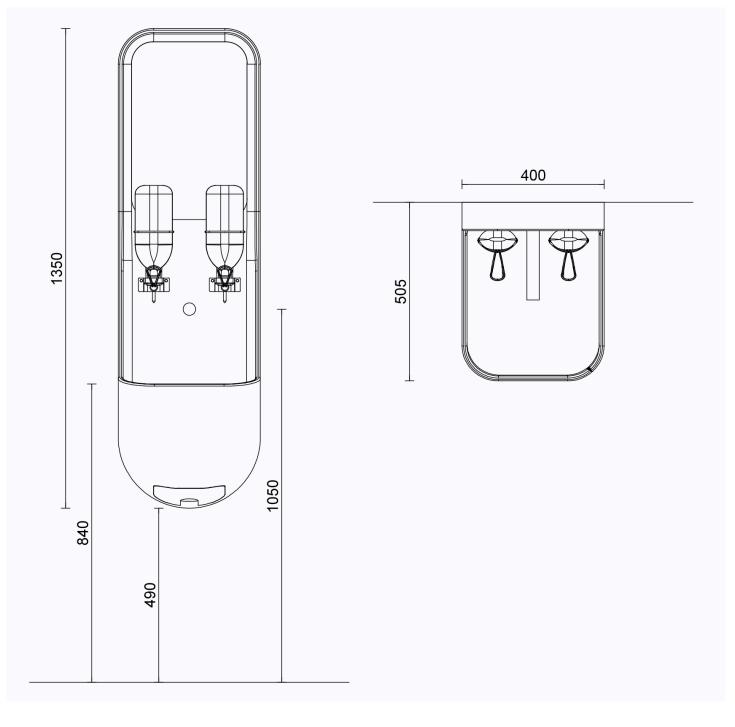

Product number: 622501

| Product Information |         |            |           |
|---------------------|---------|------------|-----------|
| Width               | 400 mm  | Color      | white     |
| Length              | -       | Rail color | -         |
| Height              | 1350 mm | Material   | composite |
| Depth               | 505 mm  | Handedness |           |