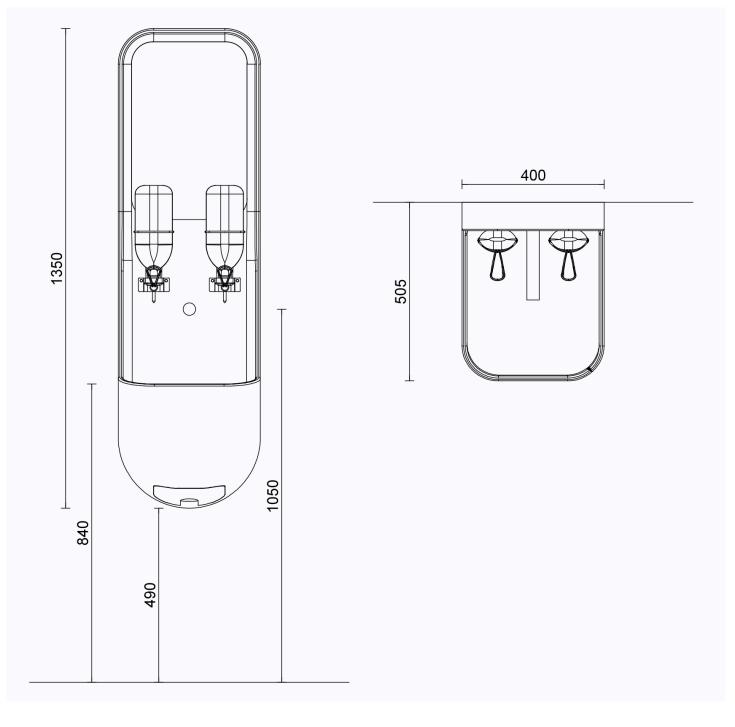

Product number: 622501LED

| Product Information |         |            |           |
|---------------------|---------|------------|-----------|
| Width               | 400 mm  | Color      | white     |
| Length              | -       | Rail color | -         |
| Height              | 1350 mm | Material   | composite |
| Depth               | 505 mm  | Handedness |           |