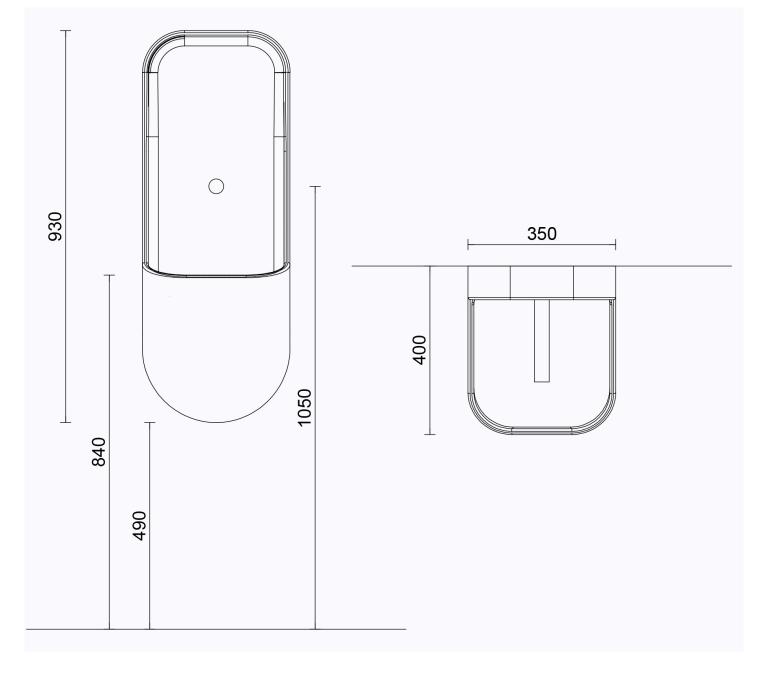

Product number: 622504

| Product Information |        |            |           |
|---------------------|--------|------------|-----------|
| Width               | 350 mm | Color      | white     |
| Length              | -      | Rail color | -         |
| Height              | 930 mm | Material   | composite |
| Depth               | 400 mm | Handedness | -         |