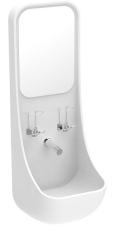

## 622504 Ergomedic S basin

The Ergomedic basin, specifically for operating room use, is co-designed by Korpinen and Eumar. The basin is made of CreaCore® antimicrobial composite material, which makes it durable and hygienic. Two Dispenso-dispensers and mounting hardware are included with the product. Both floor- and wall sewerage are feasible.

The basin has a maintenance hatch. A fixed water seal and mounting hardware are included, but the faucet and mixer are not.

Ergomedic S basin, co-designed with Eumar. Special order product with 12 week delivery time.

Product number: 622504

| Product Information |        |            |           |
|---------------------|--------|------------|-----------|
| Width               | 350 mm | Color      | white     |
| Length              | -      | Rail color | -         |
| Height              | 930 mm | Material   | composite |
| Depth               | 400 mm | Handedness | -         |