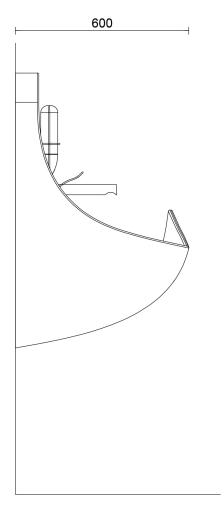

Ergomedic Surgery basin, for hidden faucet. Oras automatic tap (6227A + 6208C). Special order product with 12 week delivery time. Faucet and accessories sold separately.

Product number: 622604

| Product Information |        |            |           |
|---------------------|--------|------------|-----------|
| Width               | 810 mm | Color      | white     |
| Length              | -      | Rail color | -         |
| Height              | 940 mm | Material   | composite |
| Depth               | 600 mm | Handedness | -         |

## **Blueprint**