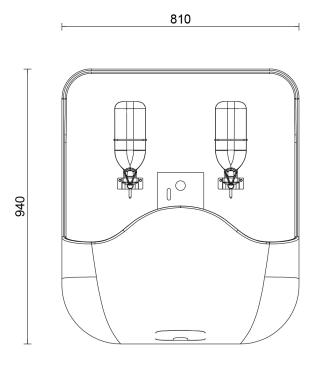

Ergomedic Surgery basin, for hidden faucet. Oras automatic tap (6227A + 6208C). Special order product with 12 week delivery time. Faucet and accessories sold separately.

Product number: 622604

| Product Information |        |            |           |
|---------------------|--------|------------|-----------|
| Width               | 810 mm | Color      | white     |
| Length              | -      | Rail color | -         |
| Height              | 940 mm | Material   | composite |
| Depth               | 600 mm | Handedness | -         |

## **Blueprint**