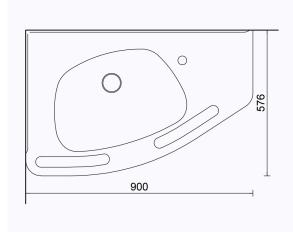

### 62023 Sense basin with overflow

Gaius Sense basins are made of a durable and antimicrobial composite material. The basin is seamless, with fixed rails in front to support standing and ease approach. The angle of the front rim ensures that splashes stay inside the basin. Additional accent colour strips are available for the rails to promote better spatial recognition: grey (RAL 7037) or red (RAL 3003).

The basin design embodies the new European PMR standard, which requires 300 mm empty space below to allow for wheelchair access.

A white pop-up drain plug, fixed water trap, and mounting hardware are included with the basin. Right- and left-handed basins are available, classified by the direction of the tapered tail. The basin can also be customized to not include the overflow drain opening.

#### **Product numbers:**

- 62023WAM.4, white
- 62023GAM.4, with grey accents
- 62023RAM.4, with red accents

| Product Information |        |            |           |
|---------------------|--------|------------|-----------|
| Width               | 900 mm | Color      | white     |
| Length              | -      | Rail color | -         |
| Height              | 203 mm | Material   | composite |
| Depth               | 576 mm | Handedness | right     |

## **Blueprint**