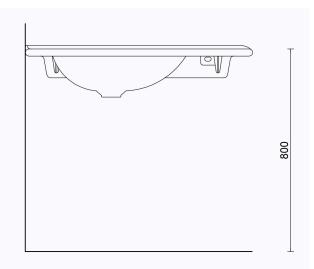

The basin design embodies the new European PMR standard, which requires 300 mm empty space below to allow for wheelchair access.

A white pop-up drain plug, fixed water trap, and mounting hardware are included with the basin. Right- and left-handed basins are available, classified by the direction of the tapered tail. The basin can also be customized to not include the overflow drain opening.

#### **Product numbers:**

- 62023WAM.4, white
- 62023GAM.4, with grey accents
- 62023RAM.4, with red accents

| Product Information |        |            |           |
|---------------------|--------|------------|-----------|
| Width               | 900 mm | Color      | white     |
| Length              | -      | Rail color | -         |
| Height              | 203 mm | Material   | composite |
| Depth               | 576 mm | Handedness | right     |

## **Blueprint**