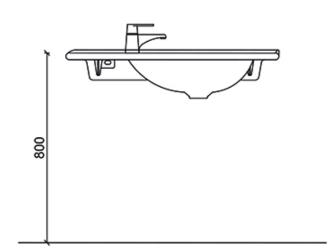

### 62033 Sense basin

Gaius Sense basins are made of a durable and antimicrobial composite material. The basin is seamless, with fixed rails in front to support standing and ease approach. The angle of the front rim ensures that splashes stay inside the basin. Additional accent colour strips are available for the rails to promote better spatial recognition: grey (RAL 7037) or red (RAL 3003).

The basin design embodies the new European PMR standard, which requires 300 mm empty space below to allow for wheelchair access.

A white pop-up drain plug, fixed water trap, and mounting hardware are included with the basin. Right- and left-handed basins are available, classified by the direction of the tapered tail. The basin can also be customized to not include the overflow drain opening.

## **Blueprint**