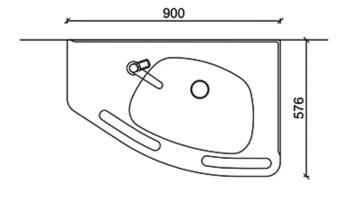

### 62033 Sense basin

Gaius Sense basins are made of a durable and antimicrobial composite material. The basin is seamless, with fixed rails in front to support standing and ease approach. The angle of the front rim ensures that splashes stay inside the basin. Additional accent colour strips are available for the rails to promote better spatial recognition: grey (RAL 7037) or red (RAL 3003).

The basin design embodies the new European PMR standard, which requires 300 mm empty space below to allow for wheelchair access.

A white pop-up drain plug, fixed water trap, and mounting hardware are included with the basin. Right- and left-handed basins are available, classified by the direction of the tapered tail. The basin can also be customized to not include the overflow drain opening.

#### **Product numbers:**

- 62033WAM.4, all white
- 62033GAM.4, with grey accents
- 62033RAM.4, with red accents

| Product Information |        |            |           |
|---------------------|--------|------------|-----------|
| Width               | 900 mm | Color      | white     |
| Length              | -      | Rail color | -         |
| Height              | 203 mm | Material   | composite |
| Depth               | 576 mm | Handedness | left      |

## **Blueprint**