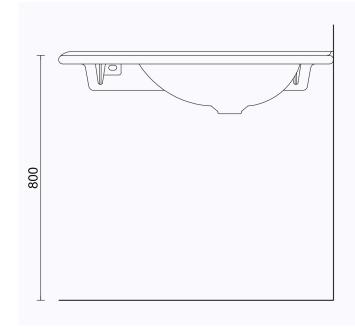

ain plug, fixed water trap, and mounting hardware are included with the basin. Right- and left-handed basins are available, classified by the direction of the tapered tail. The basin can also be customized to not include the overflow drain opening.

 $\ensuremath{ ext{ iny Left-handed Sense}}$  basin with overflow.

#### **Product numbers:**

- 62034WAM.4, all white
- 62034GAM.4, with grey accents
- 62034RAM.4, with red accents

| Product Information |        |            |           |
|---------------------|--------|------------|-----------|
| Width               | 900 mm | Color      | white     |
| Length              | -      | Rail color | -         |
| Height              | 203 mm | Material   | composite |
| Depth               | 576 mm | Handedness | left      |

## **Blueprint**