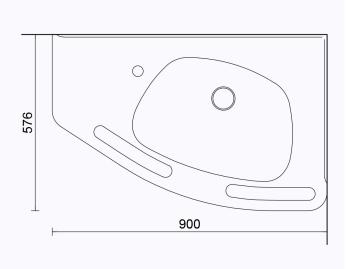

 $\ensuremath{ ext{ iny Left-handed Sense}}$  basin with overflow.

#### **Product numbers:**

- 62034WAM.4, all white
- 62034GAM.4, with grey accents
- 62034RAM.4, with red accents

| Product Information |        |            |           |
|---------------------|--------|------------|-----------|
| Width               | 900 mm | Color      | white     |
| Length              | -      | Rail color | -         |
| Height              | 203 mm | Material   | composite |
| Depth               | 576 mm | Handedness | left      |

## **Blueprint**