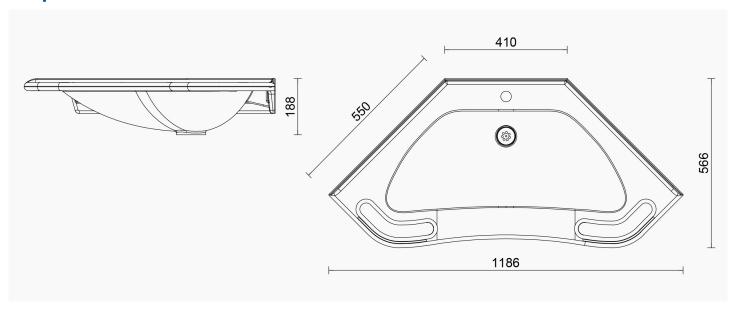

centre of the front edge of the basin is 740 mm, which allows wheelchair access close enough to the basin.

A white pop-up drain plug, fixed water trap, and mounting hardware are included with the basin. The basin can be customized to not include the overflow drain opening.

Sense cut corner basin without overflow

## **Product numbers:**

- 622705WAM, all white
- 622705GAM, with grey accents
- 622705RAM, with red accents

| Product Information |         |            |           |
|---------------------|---------|------------|-----------|
| Width               | 1185 mm | Color      | -         |
| Length              | -       | Rail color | -         |
| Height              | 190 mm  | Material   | composite |
| Depth               | 566 mm  | Handedness | -         |

## **Blueprint**