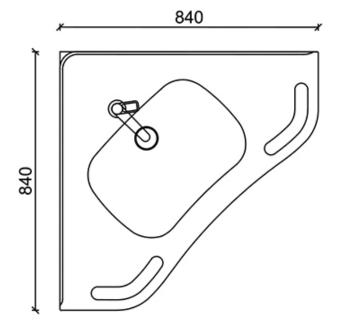

The side width is 840 mm (in cut corner basin 560 mm), with 740 mm diagonal length from the corner to the front rim. Load-bearing capacity of the basin is  $+400 \, \mathrm{kg}$ .

Gaius Sense Corner basin with overflow, 840 x 840 mm

#### **Product numbers:**

- 65001WAM, white
- 65001GAM, with grey accents
- 65001RAM, with red accents

| Product Information |        |            |           |
|---------------------|--------|------------|-----------|
| Width               | 840 mm | Color      | white     |
| Length              | -      | Rail color | -         |
| Height              | 203 mm | Material   | composite |
| Depth               | 840 mm | Handedness | -         |