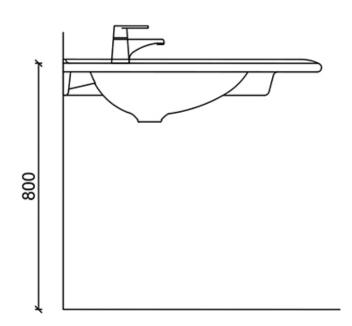

#### **Product numbers:**

- 65001WAM, white
- 65001GAM, with grey accents
- 65001RAM, with red accents

| Product Information |        |            |           |
|---------------------|--------|------------|-----------|
| Width               | 840 mm | Color      | white     |
| Length              | -      | Rail color | -         |
| Height              | 203 mm | Material   | composite |
| Depth               | 840 mm | Handedness | -         |