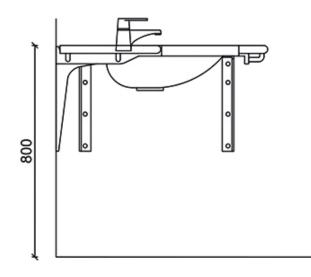

Hospital basin with overflow.

Product number:

• 6502RAM, with grey elastomeric rail

| Product Information |        |            |               |
|---------------------|--------|------------|---------------|
| Width               | 800 mm | Color      | white         |
| Length              | -      | Rail color | grey RAL 7037 |
| Height              | -      | Material   | cast marble   |
| Depth               | 800 mm | Handedness | -             |

## **Blueprint**