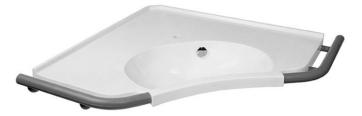

## 6502 Hospital basin

Hospital basins are made of a durable and antimicrobial cast marble. The Hospital basin has fixed rails on both sides to support standing and ease approach. The rounded front edge combined with the side rails, with antimicrobial elastomeric coating, form a uniform support rail. The angle of the front rim ensures that splashes stay inside the basin. Rails are available in different accent colours (colors available: grey RAL7037 and red RAL 3003), to promote better spatial recognition.

A toilet paper dispenser, wall brackets, and fixed water trap are included with the basin. Mounting hardware sold separately. Manual or electric height adjustments are available for the model.

Hand rails can support up to 160 kg (Etteplan test). All basins have been CEcertified. The basin is customizable to come without overflow.

Hospital basin with overflow.

Product number:

• 6502RAM, with grey elastomeric rail

| Product Information |        |            |               |
|---------------------|--------|------------|---------------|
| Width               | 800 mm | Color      | white         |
| Length              | -      | Rail color | grey RAL 7037 |
| Height              | -      | Material   | cast marble   |
| Depth               | 800 mm | Handedness | -             |