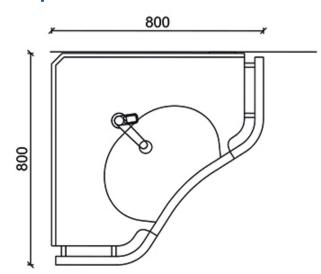

Hospital basin with overflow.

Product number:

• 6502RAM, with grey elastomeric rail

| Product Information |        |            |               |
|---------------------|--------|------------|---------------|
| Width               | 800 mm | Color      | white         |
| Length              | -      | Rail color | grey RAL 7037 |
| Height              | -      | Material   | cast marble   |
| Depth               | 800 mm | Handedness | -             |

## **Blueprint**