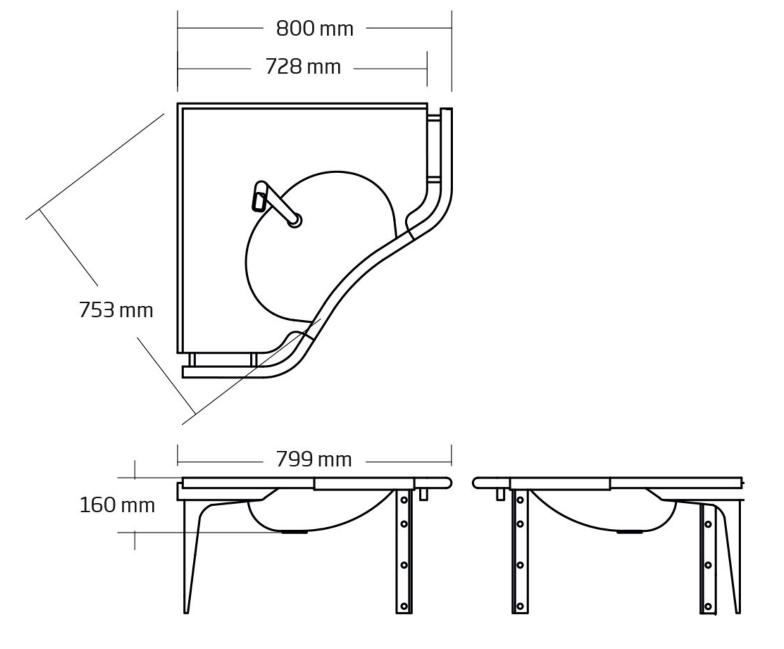

th the basin. Mounting hardware sold separately. Manual or electric height adjustments are available for the model.

Hand rails can support up to 160 kg (Etteplan test). All basins have been CEcertified. The basin is customizable to come without overflow.

Hospital basin without overflow.

#### **Product number:**

6517RAM, with red elastomeric rails

| Product Information |        |            |              |
|---------------------|--------|------------|--------------|
| Width               | 800 mm | Color      | white        |
| Length              | 800 mm | Rail color | red RAL 3003 |
| Height              | -      | Material   | cast marble  |
| Depth               | -      | Handedness | -            |
| рерии               | -      | nanueuness | -            |

## **Blueprint**