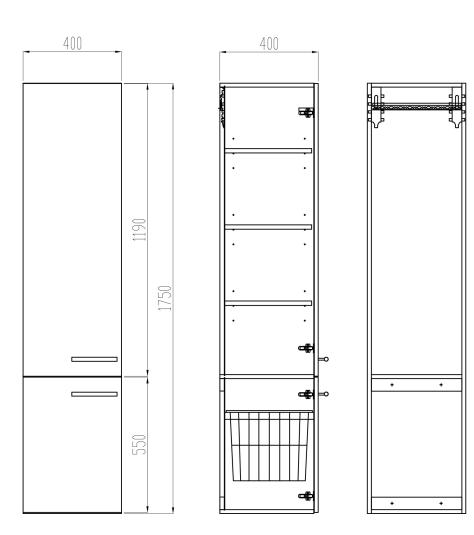

## 6336 Life cabinet

The Life tall cabinet is made of grey, moisture-resistant 16 mm melamine. The two doors hide and a pull-out laundry basket. The orientation of the doors is changeable. The cabinet can be customized to include a lock hole, suitable for an Abloy- or cabinet lock. Such modification requires identification of preferred door orientation with the order.

Life cabinet, grey

- three adjustable shelves on the top frame
- pull-out laundry basket behind the door

| Product Information |         |            |      |
|---------------------|---------|------------|------|
| Width               | 400 mm  | Color      | grey |
| Length              | -       | Rail color | -    |
| Height              | 1750 mm | Material   | -    |
| Depth               | 400 mm  | Handedness | -    |

## **Blueprint**