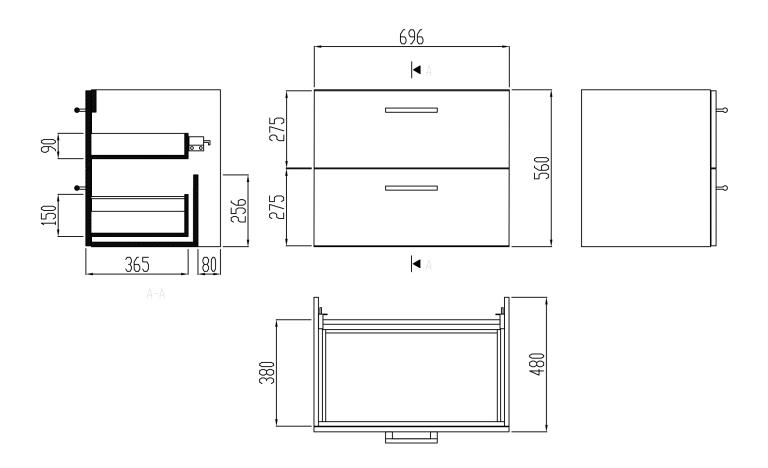

## **6337VT Life dresser**

The Life series frames are made of moisture-resistant 16 mm melamine, with 1 mm ABS accent ribbon. Colour options are white, grey and light oak.

The basin drawer has got two pull-out shelves. The drawer unit can be removed for the wheelchair user without removing the basin.

Life basin drawer, light oak

- for 700 mm basin
- two drawers

| Product Information |        |            |                  |
|---------------------|--------|------------|------------------|
| Width               | 700 mm | Color      | light oak        |
| Length              | -      | Rail color | -                |
| Height              | 560 mm | Material   | melamine surface |
| Depth               | 480 mm | Handedness | -                |

## **Blueprint**