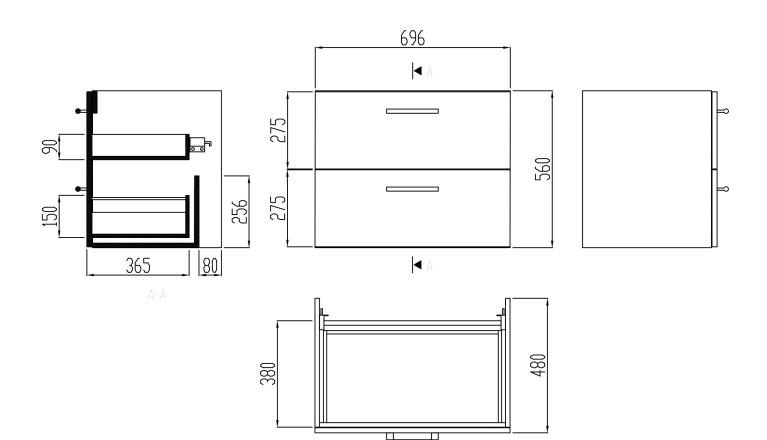

## 6337W Life dresser

The Life series frames are made of moisture-resistant 16 mm melamine, with 1 mm ABS accent ribbon. Colour options are white, grey and light oak.

The basin drawer has got two pull-out shelves. The drawer unit can be removed for the wheelchair user without removing the basin.

Life basin drawer, white

- for 700 mm basin
- two drawers

| Product Information |        |            |       |
|---------------------|--------|------------|-------|
| Width               | 700 mm | Color      | white |
| Length              | -      | Rail color | -     |
| Height              | 560 mm | Material   | MDF   |
| Depth               | 480 mm | Handedness | -     |