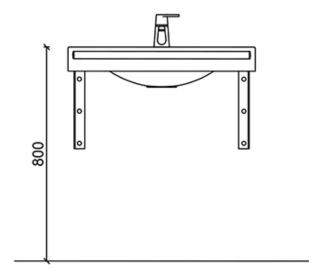

the basin.

A water trap, an overflow set, and wall brackets are included. Mounting hardware sold separately. The basins are customizable by different hand rails, which come in both L-shaped and straight front rails. Other furnishings from the Life series can complement the aesthetics of the basin.

Life basin with straight chrome handrail

- antimicrobial
- W700 x D490 mm
- D560 mm with rail

Product number: 6700CAM

| Product Information |        |            |             |
|---------------------|--------|------------|-------------|
| Width               | 700 mm | Color      | white       |
| Length              | -      | Rail color | chromed     |
| Height              | -      | Material   | cast marble |
| Depth               | 490 mm | Handedness | both        |

## Blueprint