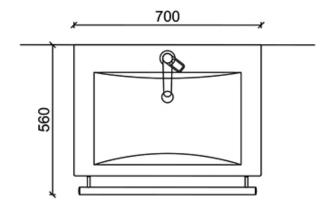

Life basin with straight chrome handrail

- antimicrobial
- W700 x D490 mm
- D560 mm with rail

Product number: 6700CAM

| Product Information |        |            |             |
|---------------------|--------|------------|-------------|
| Width               | 700 mm | Color      | white       |
| Length              | -      | Rail color | chromed     |
| Height              | -      | Material   | cast marble |
| Depth               | 490 mm | Handedness | both        |

## Blueprint