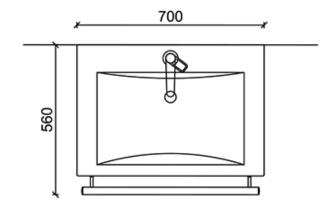

## 6701 Life basin

Life basins are made of durable and antimicrobial cast marble. The modern and aesthetic design makes the basin an ideal addition to bathrooms in private homes. The fixed rails support standing and ease approach, and if necessary, can also be used as towel racks. Right- and left-handed basins are available, classified by the side of the rail or location of the basin.

Life basin with straight stainless steel handrail

- W700 x D490 mm
- D560 mm with rail

A

Product number: 6701SSAM

| Product Information |        |            |                 |
|---------------------|--------|------------|-----------------|
| Width               | 700 mm | Color      | white           |
| Length              | -      | Rail color | stainless steel |
| Height              | -      | Material   | cast marble     |
| Depth               | 490 mm | Handedness | both            |