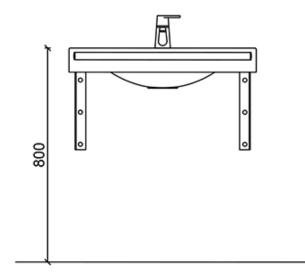

## 6701 Life basin

Life basins are made of durable and antimicrobial cast marble. The modern and aesthetic design makes the basin an ideal addition to bathrooms in private homes. The fixed rails support standing and ease approach, and if necessary, can also be used as towel racks. Right- and left-handed basins are available, classified by the side of the rail or location of the basin.

Life basin with straight stainless steel handrail

- W700 x D490 mm
- D560 mm with rail

A

Product number: 6701SSAM

| Product Information |        |            |                 |
|---------------------|--------|------------|-----------------|
| Width               | 700 mm | Color      | white           |
| Length              | -      | Rail color | stainless steel |
| Height              | -      | Material   | cast marble     |
| Depth               | 490 mm | Handedness | both            |