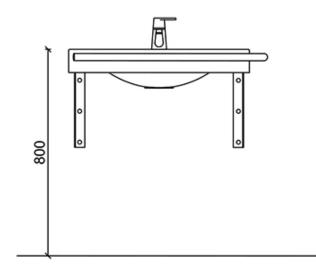

Right-handed Life basin with L-shaped stainless steel handrail

- W700 x D490 mm
- D560 mm with rail

Product number: 6702SSAM

| Product Information |        |            |                 |
|---------------------|--------|------------|-----------------|
| Width               | 700 mm | Color      | white           |
| Length              | -      | Rail color | stainless steel |
| Height              | -      | Material   | cast marble     |
| Depth               | 490 mm | Handedness | right           |

### **Blueprint**