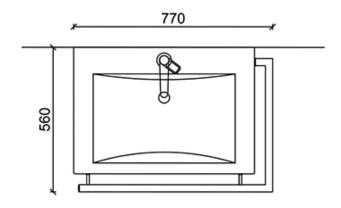

Right-handed Life basin with L-shaped stainless steel handrail

- W700 x D490 mm
- D560 mm with rail

Product number: 6702SSAM

| Product Information |        |            |                 |
|---------------------|--------|------------|-----------------|
| Width               | 700 mm | Color      | white           |
| Length              | -      | Rail color | stainless steel |
| Height              | -      | Material   | cast marble     |
| Depth               | 490 mm | Handedness | right           |

### **Blueprint**