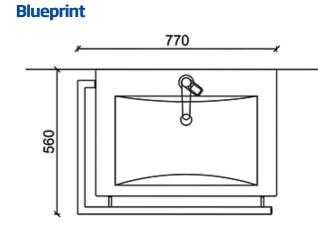

Left-handed Life basin with L-shaped stainless steel handrail

Product number: 6703SSAM

| Product Information |        |            |                 |
|---------------------|--------|------------|-----------------|
| Width               | 700 mm | Color      | white           |
| Length              | -      | Rail color | stainless steel |
| Height              | -      | Material   | cast marble     |
| Depth               | 490 mm | Handedness | left            |