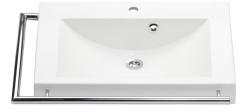

## 6703 Life basin

Life basins are made of durable and antimicrobial cast marble. The modern and aesthetic design makes the basin an ideal addition to bathrooms in private homes. The fixed rails support standing and ease approach, and if necessary, can also be used as towel racks. Right- and left-handed basins are available, classified by the side of the rail or location of the basin.

Left-handed Life basin with L-shaped stainless steel handrail

Product number: 6703SSAM

| Product Information |        |            |                 |
|---------------------|--------|------------|-----------------|
| Width               | 700 mm | Color      | white           |
| Length              | -      | Rail color | stainless steel |
| Height              | -      | Material   | cast marble     |
| Depth               | 490 mm | Handedness | left            |