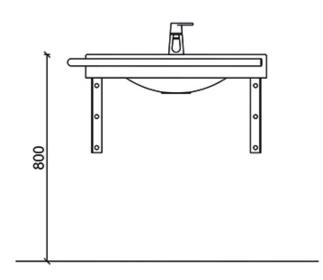

Left-handed Life basin with L-shaped stainless steel handrail

Product number: 6703SSAM

| Product Information |        |            |                 |
|---------------------|--------|------------|-----------------|
| Width               | 700 mm | Color      | white           |
| Length              | -      | Rail color | stainless steel |
| Height              | -      | Material   | cast marble     |
| Depth               | 490 mm | Handedness | left            |