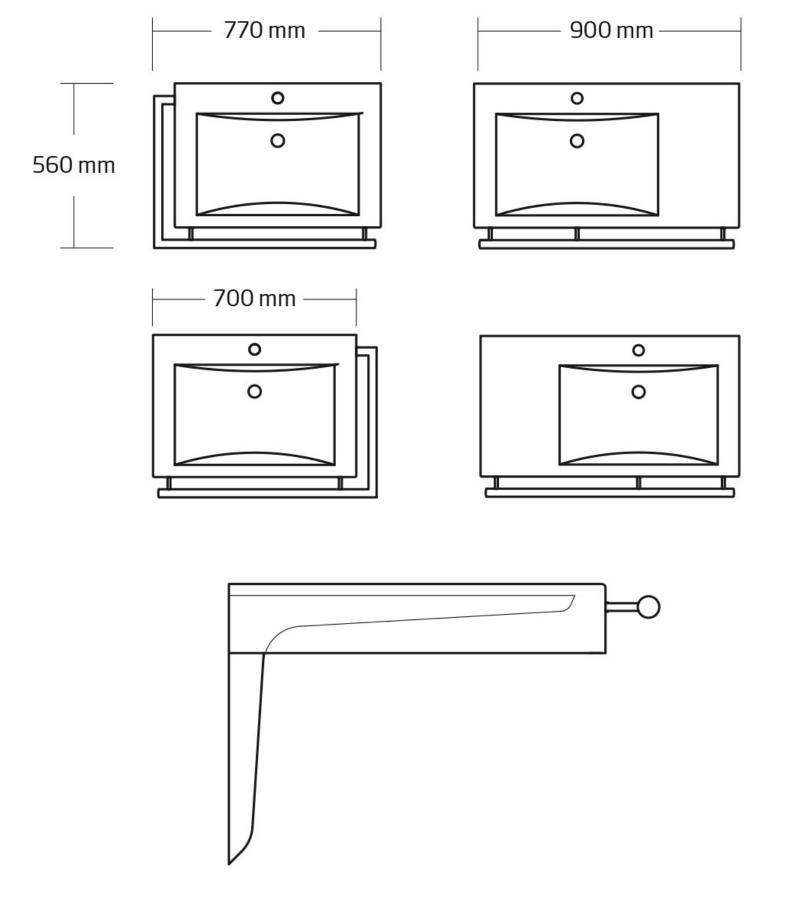

Right-handed Life basin with straight stainless steel handrail.

- W900 x D490 mm
- D560 mm with rail

Product number: 6706SSAM

| Product Information Product Information |        |            |                 |
|-----------------------------------------|--------|------------|-----------------|
| Width                                   | 900 mm | Color      | white           |
| Length                                  | -      | Rail color | stainless steel |
| Height                                  | -      | Material   | cast marble     |
| Depth                                   | 490 mm | Handedness | right           |

## **Blueprint**