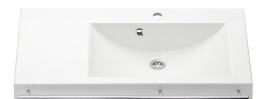

## 6706 Life basin

Life basins are made of durable and antimicrobial cast marble. The modern and aesthetic design makes the basin an ideal addition to bathrooms in private homes. The fixed rails support standing and ease approach, and if necessary, can also be used as towel racks. Right- and left-handed basins are available, classified by the side of the rail or location of the basin.

Right-handed Life basin with straight stainless steel handrail.

- W900 x D490 mm
- D560 mm with rail

Product number: 6706SSAM

| Product Information Product Information |        |            |                 |
|-----------------------------------------|--------|------------|-----------------|
| Width                                   | 900 mm | Color      | white           |
| Length                                  | -      | Rail color | stainless steel |
| Height                                  | -      | Material   | cast marble     |
| Depth                                   | 490 mm | Handedness | right           |