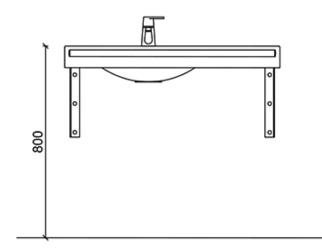

flow set, and wall brackets are included. Mounting hardware sold separately. The basins are customizable by different handrails, which come in both L-shaped and straight front rails. Other furnishings from the Life series can complement the aesthetics of the basin.

Left-handed Life basin with straight stainless steel handrail.

- W900 x D490 mm
- D560 mm with rail

Product number: 6707SSAM

| Product Information |        |            |                 |
|---------------------|--------|------------|-----------------|
| Width               | 900 mm | Color      | white           |
| Length              | -      | Rail color | stainless steel |
| Height              | -      | Material   | cast marble     |
| Depth               | 490 mm | Handedness | left            |

## **Blueprint**