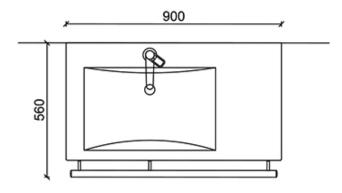

Left-handed Life basin with straight stainless steel handrail.

- W900 x D490 mm
- D560 mm with rail

Product number: 6707SSAM

| Product Information |        |            |                 |
|---------------------|--------|------------|-----------------|
| Width               | 900 mm | Color      | white           |
| Length              | -      | Rail color | stainless steel |
| Height              | -      | Material   | cast marble     |
| Depth               | 490 mm | Handedness | left            |

## **Blueprint**