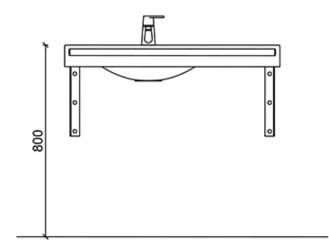

cation of the basin.

A water trap, an overflow set, and wall brackets are included. Mounting hardware sold separately. The basins are customizable by different hand rails, which come in both L-shaped and straight front rails. Other furnishings from the Life series can complement the aesthetics of the basin.



- right-handed
- straight chrome hand rail
- W900 x D490 mm
- D560 mm with rail

Product number: 6708CAM

| Product Information |        |            |             |
|---------------------|--------|------------|-------------|
| Width               | 900 mm | Color      | white       |
| Length              | -      | Rail color | chromed     |
| Height              | -      | Material   | cast marble |
| Depth               | 490 mm | Handedness | right       |

## **Blueprint**