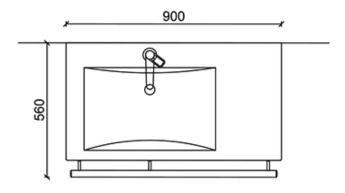

- right-handed
- straight chrome hand rail
- W900 x D490 mm
- D560 mm with rail

Product number: 6708CAM

| Product Information |        |            |             |
|---------------------|--------|------------|-------------|
| Width               | 900 mm | Color      | white       |
| Length              | -      | Rail color | chromed     |
| Height              | -      | Material   | cast marble |
| Depth               | 490 mm | Handedness | right       |

## **Blueprint**