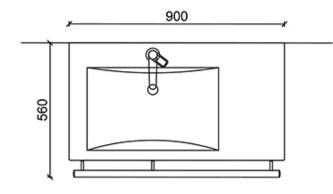

Life basin

- left-handed
- straight chrome handrail
- W900 x D490 mm
- D560 mm with rail

#### Product number: 6709CAM

| Product Information |        |            |             |
|---------------------|--------|------------|-------------|
| Width               | 900 mm | Color      | white       |
| Length              | -      | Rail color | chromed     |
| Height              | -      | Material   | cast marble |
| Depth               | 490 mm | Handedness | left        |

#### **Blueprint**