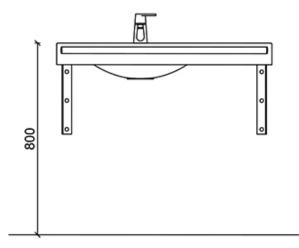

basin.

A water trap, an overflow set, and wall brackets are included. Mounting hardware sold separately. The basins are customizable by different handrails, which come in both L-shaped and straight front rails. Other furnishings from the Life series can complement the aesthetics of the basin.

Life basin

- left-handed
- straight chrome handrail
- W900 x D490 mm
- D560 mm with rail

#### Product number: 6709CAM

| Product Information |        |            |             |
|---------------------|--------|------------|-------------|
| Width               | 900 mm | Color      | white       |
| Length              | -      | Rail color | chromed     |
| Height              | -      | Material   | cast marble |
| Depth               | 490 mm | Handedness | left        |

#### **Blueprint**