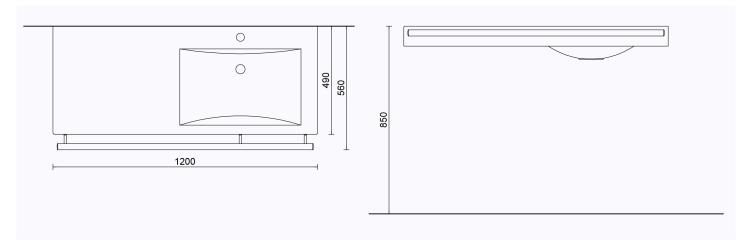

- right-handed
- straight chrome hand rail
- W1200 x D490 mm
- D560 mm with rail

#### Product number: 6710CAM

| Product Information |         |            |             |
|---------------------|---------|------------|-------------|
| Width               | 1200 mm | Color      | white       |
| Length              | -       | Rail color | chromed     |
| Height              | -       | Material   | cast marble |
| Depth               | 490 mm  | Handedness | right       |

### **Blueprint**