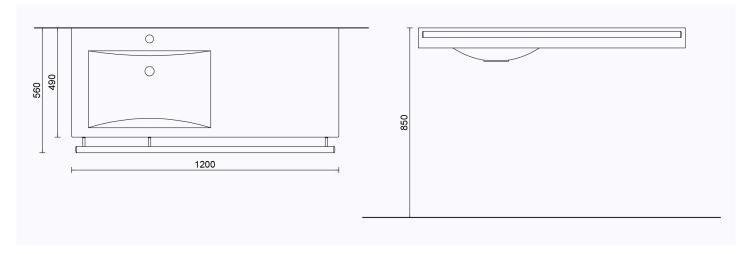

- left-handed
- straight chrome handrail
- W1200 x D490 mm
- D560 mm with rail

## Product number: 6711CAM

| Product Information |         |            |             |
|---------------------|---------|------------|-------------|
| Width               | 1200 mm | Color      | white       |
| Length              | -       | Rail color | chromed     |
| Height              | -       | Material   | cast marble |
| Depth               | 490 mm  | Handedness | left        |

## **Blueprint**