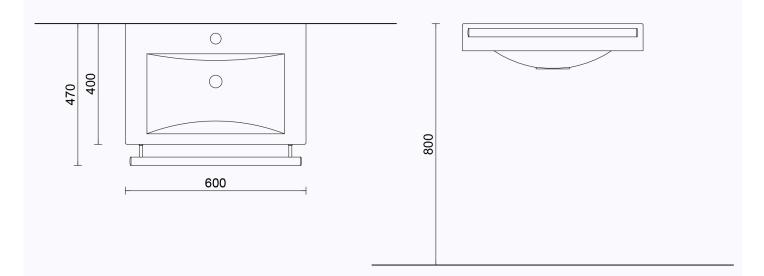

Life basin

- straight chrome hand rail
- W600 x D400 mm
- D470 mm with rail

#### Product number: 6720CAM

| Product Information |        |            |             |
|---------------------|--------|------------|-------------|
| Width               | 600 mm | Color      | white       |
| Length              | -      | Rail color | chromed     |
| Height              | -      | Material   | cast marble |
| Depth               | 400 mm | Handedness | both        |

#### **Blueprint**