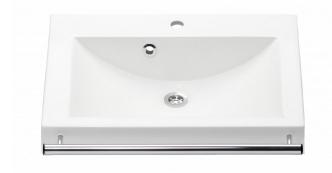

### 6720 Life basin

Life basins are made of durable and antimicrobial cast marble. The modern and aesthetic design makes the basin an ideal addition to bathrooms in private homes. The fixed rails support standing and ease approach, and if necessary, can also be used as towel racks. Right- and left-handed basins are available, classified by the side of the rail or location of the basin.

A water trap, an overflow set, and wall brackets are included. Mounting hardware sold separately. The basins are customizable by different handrails, which come in both L-shaped and straight front rails. Other furnishings from the Life series can complement the aesthetics of the basin.

Life basin

- straight chrome hand rail
- W600 x D400 mm
- D470 mm with rail