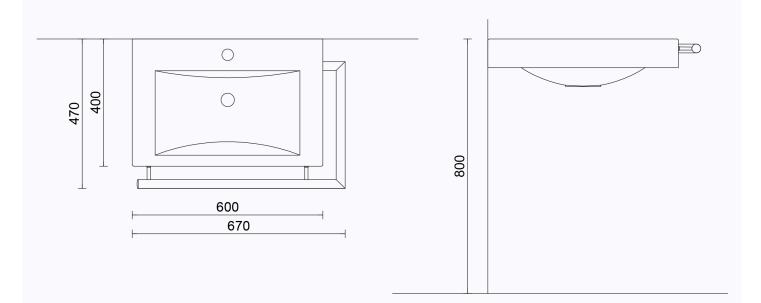

#### **Blueprint**

Life basin

- right-handed
- chrome L-shape hand rail
- W600 x D400 mm
- D470 mm with rail