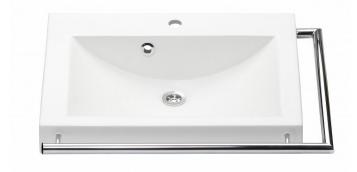

### 6721 Life basin

Life basins are made of durable and antimicrobial cast marble. The modern and aesthetic design makes the basin an ideal addition to bathrooms in private homes. The fixed rails support standing and ease approach, and if necessary, can also be used as towel racks. Right- and left-handed basins are available, classified by the side of the rail or location of the basin.

Life basin

- right-handed
- chrome L-shape hand rail
- W600 x D400 mm
- D470 mm with rail