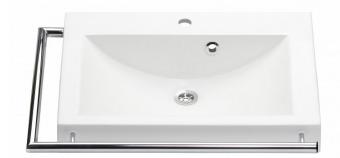

### 6722 Life basin

Life basins are made of durable and antimicrobial cast marble. The modern and aesthetic design makes the basin an ideal addition to bathrooms in private homes. The fixed rails support standing and ease approach, and if necessary, can also be used as towel racks. Right- and left-handed basins are available, classified by the side of the rail or location of the basin.

A water trap, an overflow set, and wall brackets are included. Mounting hardware sold separately. The basins are customizable by different handrails, which come in both L-shaped and straight front rails. Other furnishings from the Life series can complement the aesthetics of the basin.

#### Life basin

- left-handed
- chrome L-shape hand rail
- W600 x D400 mm
- D470 mm with rail