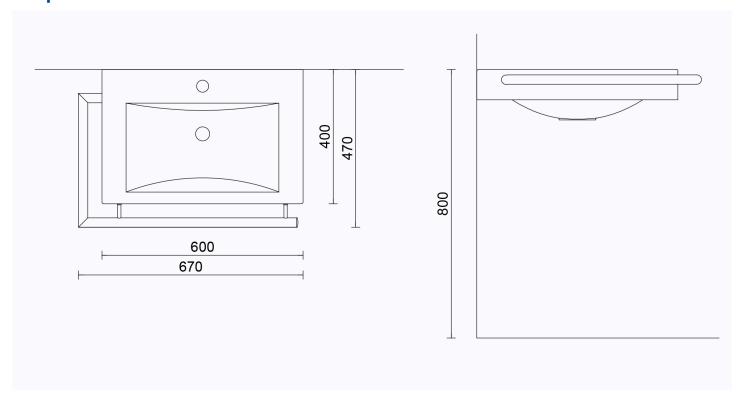

#### Life basin

- left-handed
- chrome L-shape hand rail
- W600 x D400 mm
- D470 mm with rail

#### Product number: 6722CAM

| Product Information |        |            |             |
|---------------------|--------|------------|-------------|
| Width               | 600 mm | Color      | white       |
| Length              | -      | Rail color | chromed     |
| Height              | -      | Material   | cast marble |
| Depth               | 400 mm | Handedness | left        |

## **Blueprint**