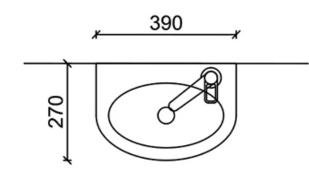

## 6509 Luna bidé basin

The Luna basin is without overflow and is suitable for hospitals. Also serves as a bidet basin. The pool is available right and left-handed. Handiness is determined by the location of the faucet. The pool comes with a water trap and mounting accessories.

Product number:

• **6509AM** Right-handed Luna bide basin without overflow.

| Product Information |        |            |             |
|---------------------|--------|------------|-------------|
| Width               | 390 mm | Color      | white       |
| Length              | -      | Rail color | -           |
| Height              | 90 mm  | Material   | cast marble |
| Depth               | 270 mm | Handedness | right       |