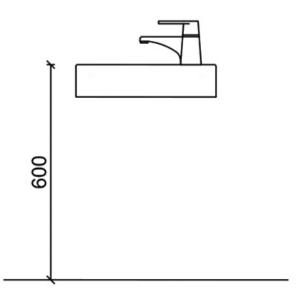

## 6509 Luna bidé basin

The Luna basin is without overflow and is suitable for hospitals. Also serves as a bidet basin. The pool is available right and left-handed. Handiness is determined by the location of the faucet. The pool comes with a water trap and mounting accessories.

Product number:

• **6509AM** Right-handed Luna bide basin without overflow.

| Product Information |        |            |             |
|---------------------|--------|------------|-------------|
| Width               | 390 mm | Color      | white       |
| Length              | -      | Rail color | -           |
| Height              | 90 mm  | Material   | cast marble |
| Depth               | 270 mm | Handedness | right       |