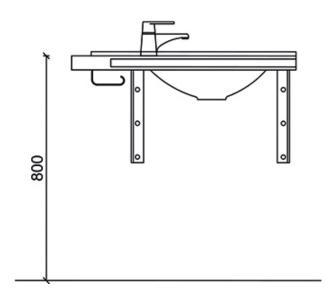

Wall brackets and fixed water trap are included with the basin. Mounting hardware sold separately. Manual height adjustments are available for the model.

Right- and left-handed basins are available, classified by the side of the tapered tail. The recommended mounting height is 800 mm.

## **Blueprint**