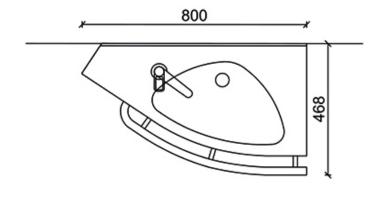

### 6303 Mini basin

Mini basins are made of a durable and antimicrobial cast marble. Due to its compact size, the basin is most suitable for small bathrooms. The Mini basin has fixed rails in front to support standing and ease approach. The angle of the front rim ensures that splashes stay inside the basin. Rails are available in different accent colours, to promote better spatial recognition: white (RAL 9016), grey (RAL 7037) and red (RAL 3003).

Wall brackets and fixed water trap are included with the basin. Mounting hardware sold separately. Manual height adjustments are available for the model.

Right- and left-handed basins are available, classified by the side of the tapered tail. The recommended mounting height is 800 mm.

#### Without overflow:

- 6303WAM ilman yv white rail
- 6303GAM ilman yv grey rail
- 6303RAM ilman yv with red rail

| Product Information Product Information |        |            |             |
|-----------------------------------------|--------|------------|-------------|
| Width                                   | 800 mm | Color      | white       |
| Length                                  | -      | Rail color | -           |
| Height                                  | -      | Material   | cast marble |
| Depth                                   | 470 mm | Handedness | left        |

## **Blueprint**