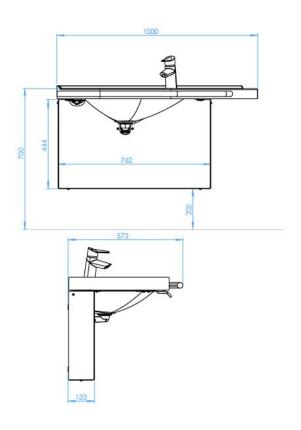

ed to minimum).

The height adjustment rails, and plumbing are hidden behind the cover, which makes the system look elegant. All white metal parts are painted with antimicrobial paint.

To get a functional unit you need:

- a basir
- mounting hardware, product number: 6219
- drainpipe (fastener not included), product number: 13982
- water pipe and fasteners, joints for copper pipe, product number:
  13970
- fastener and screw to drainpipe, product number: 13983

| Product Information |      |            |       |
|---------------------|------|------------|-------|
| Width               | 0 mm | Color      | white |
| Length              | -    | Rail color | -     |
| Height              | -    | Material   | steel |
| Depth               | -    | Handedness | right |

## **Blueprint**