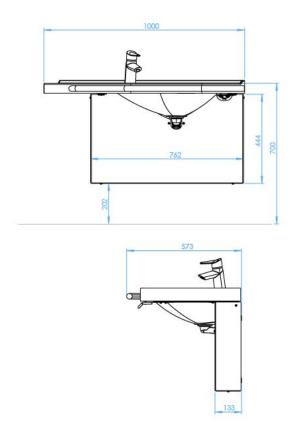

sted to minimum).

The height adjustment rails, and plumbing are hidden behind the cover, which makes the system look elegant. All white metal parts are painted with antimicrobial paint.

To get a functional unit you need:

- a basir
- mounting hardware, product number: 6219
- drainpipe (fastener not included), product number: 13982
- water pipe and fasteners, joints for copper pipe, product number:
  13970
- fastener and screw to drainpipe, product number: 13983

| Product Information |      |            |       |
|---------------------|------|------------|-------|
| Width               | 0 mm | Color      | white |
| Length              | -    | Rail color | -     |
| Height              | -    | Material   | steel |
| Depth               | -    | Handedness | right |

## **Blueprint**