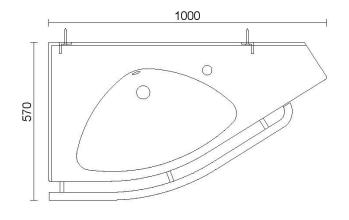

Original basin and rails sustain 230 kg of weight (VTT (RTE 3664/01)). Rightand left-handed basins are available, classified by the direction of the tapered tail. The recommended mounting height is 800 mm.

#### Without overflow:

- 6202WAM.4 ilman yv, white
- 6202GAM.4 ilman yv, with grey rail
- 6202RAM.4 ilman yv, with red rail

| Product Information |         |            |             |
|---------------------|---------|------------|-------------|
| Width               | 1000 mm | Color      | white       |
| Length              | -       | Rail color | -           |
| Height              | -       | Material   | cast marble |
| Depth               | 500 mm  | Handedness | right       |

**Blueprint** 