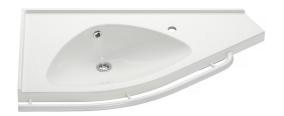

### 6202 Original basin

Original basins are made of a durable and antimicrobial cast marble. A Korpinen classic, the Original basin has fixed rails in front to support standing and ease approach. The angle of the front rim ensures that splashes stay inside the basin. Rails are available in different accent colours, to promote better spatial recognition: white (RAL 9016), grey (RAL 7037) and red (RAL 3003).

Right-handed Original basin.