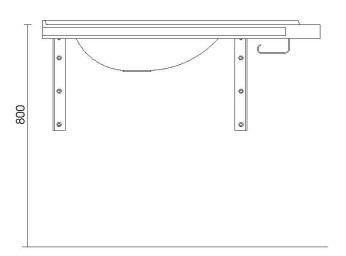

Wall brackets, and fixed water trap are included with the basin. Mounting hardware sold separately. Manual and electronic height adjustments are available for the model. The basin can also be customized to include a bidé shower head.

Original basin and rails sustain 230 kg of weight (VTT (RTE 3664/01)). Rightand left-handed basins are available, classified by the direction of the tapered tail. The recommended mounting height is 800 mm.

**Blueprint** 