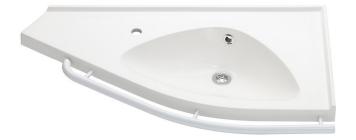

## 6203 Original basin

Original basins are made of a durable and antimicrobial cast marble. A Korpinen classic, the Original basin has fixed rails in front to support standing and ease approach. Rails are available in different accent colours, to promote better spatial recognition: white (RAL 9016), grey (RAL 7037) and red (RAL 3003). The angle of the front rim ensures that splashes stay inside the basin.

Original basin and rails sustain 230 kg of weight (VTT (RTE 3664/01)). Rightand left-handed basins are available, classified by the direction of the tapered tail. The recommended mounting height is 800 mm.

Left-handed Original basin.

**Product numbers:** 

With overflow:

- 6203WAM.4, all white
- 6203GAM.4, with grey rail
- 6203RAM.4, with red rail

Without overflow:

- 6203WAM.4 ilman yv, all white
- 6203GAM.4 ilman yv, with grey rail
- 6203RAM.4 ilman yv, with red rail