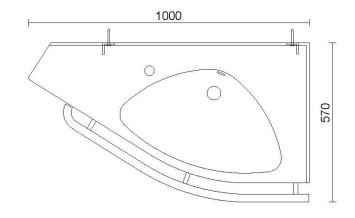

| Product Information |         |            |             |
|---------------------|---------|------------|-------------|
| Width               | 1000 mm | Color      | white       |
| Length              | -       | Rail color | -           |
| Height              | -       | Material   | cast marble |
| Depth               | 500 mm  | Handedness | left        |

## **Blueprint**

Väinö Korpinen Oy

Kalkkipellontie 6, FI-02650 Espoo Tel. +358 9 5491 4400 | korpinen(a)korpinen.com