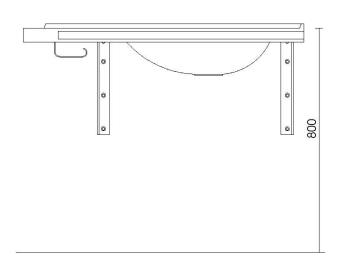

Original basin and rails sustain 230 kg of weight (VTT (RTE 3664/01)). Rightand left-handed basins are available, classified by the direction of the tapered tail. The recommended mounting height is 800 mm.

## **Blueprint**

Väinö Korpinen Oy

Kalkkipellontie 6, FI-02650 Espoo Tel. +358 9 5491 4400 | korpinen(a)korpinen.com