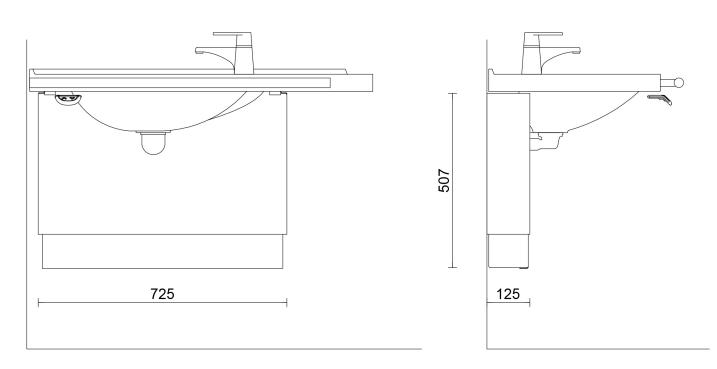

| Product Information |        |            |       |
|---------------------|--------|------------|-------|
| Width               | 0 mm   | Color      | white |
| Length              | 725 mm | Rail color | -     |
| Height              | 510 mm | Material   | steel |
| Depth               | 125 mm | Handedness | right |

## **Blueprint**