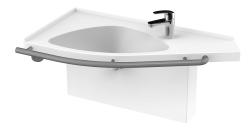

## 6513.5R Height adjustment system with electricity

Height adjustment system with electricity for right-handed Original basin. The height adjustment range is 200 mm (recommended operating height of the basin is 700-900 mm). The system is designed in accordance with the requirements of SFS-EN 14688: 2015.

The height adjustment rails, electricity wires and plumbing are hidden behind the cover, which makes the system look elegant. All metal parts are painted with antimicrobial paint. IP44 rating and operating voltage 230V AC.