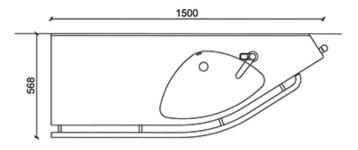

### 62001 Plus basin

Plus basins are made of a durable and antimicrobial cast marble. The Plus basin has fixed rails in front to support standing and ease approach. The angle of the front rim ensures that splashes stay inside the basin. Rails are available in different accent colours, to promote better spatial recognition: white (RAL 9016), grey (RAL 7037), red (RAL 3003) and stainless steel. The 1500 mm width provides a broad table top, with capacity to add a wall-mounted cabinet below the tapered end.

Plus basin and rails sustain 230 kg of weight (VTT (RTE 3664/01). Right- and left-handed basins are available, classified by the direction of the tapered tail. The recommended mounting height is 800 mm.

## **Blueprint**