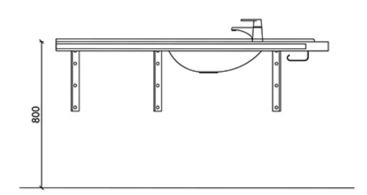

Wall brackets and fixed water trap are included with the basin. Mounting hardware sold separately. Manual height adjustments are available for the model. The basin can also be customized to include a bidé shower head.

Plus basin and rails sustain 230 kg of weight (VTT (RTE 3664/01). Right- and left-handed basins are available, classified by the direction of the tapered tail. The recommended mounting height is 800 mm.

## **Blueprint**