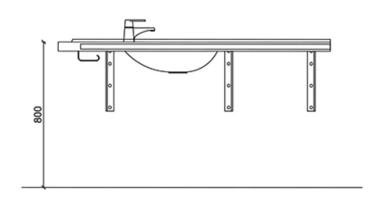

Plus basin and rails sustain 230 kg of weight (VTT (RTE 3664/01). Right- and left-handed basins are available, classified by the direction of the tapered tail. The recommended mounting height is 800 mm.