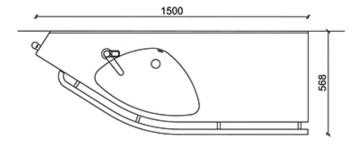

### 62011 Plus basin

Plus basins are made of durable and antimicrobial cast marble. The Plus basin has fixed rails in front to support standing and ease approach. The angle of the front rim ensures that splashes stay inside the basin. Rails are available in different accent colours, to promote better spatial recognition: white (RAL 9016), grey (RAL 7037), red (RAL 3003) and stainless steel. The 1500 mm width provides a broad tabletop, with a capacity to add a wall-mounted cabinet below the tapered end.

Plus basin and rails sustain 230 kg of weight (VTT (RTE 3664/01). Right- and left-handed basins are available, classified by the direction of the tapered tail. The recommended mounting height is 800 mm.

Left-handed Plus basin.