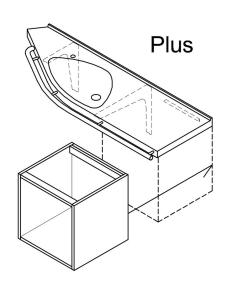

The cabinet can be customized to include a lock hole, suitable for an Abloy- or cabinet lock. Such modification requires identification of preferred door orientation with order.

Suitable for a fixed Plus basin