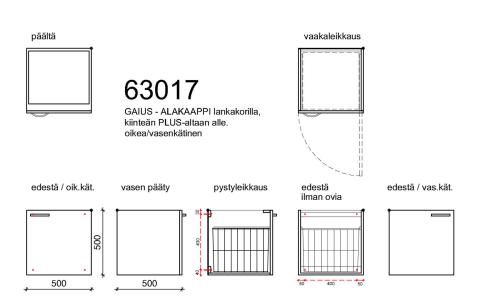

## 63017 Gaius bottom waste

Wall-mounted cabinets ease cleaning in humid bathroom conditions. The white moisture resistant frame, made of 16 mm melamine, ensures longevity in active use. The doors are made of high-pressure laminate with additional grey accent strips along the edges to promote spatial recognition. The orientation of the doors is changeable.

The cabinet can be customized to include a lock hole, suitable for an Abloy- or cabinet lock. Such modification requires identification of preferred door orientation with order.

Suitable for a fixed Plus basin

• includes a pull-out laundry basket

| Product Information |        |            |       |
|---------------------|--------|------------|-------|
| Width               | 500 mm | Color      | white |
| Length              | -      | Rail color | -     |
| Height              | 500 mm | Material   | -     |
| Depth               | 500 mm | Handedness | both  |

## **Blueprint**